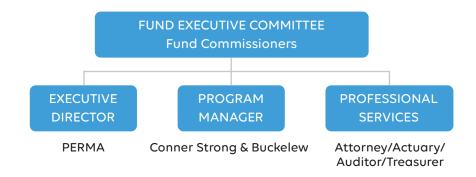

Like all PERMA Health JIFs, each public entity appoints a Fund Commissioner to represent them. These individuals can have as little or as much involvement in shaping the Fund's overall direction as they choose. Depending on their needs, the Executive Director and Program Manager can manage every aspect of the Fund, from day-to-day functionality to vendor selection to long-range forecasting.

## Our Wisdom, Your Advantage

The Schools Health Insurance Fund, like all PERMA Health JIFs, has a proven track-record of fiscal responsibility. The reason is the decision-making process combines our decades of public entity expertise with your needs. Together, the result is a Fund that delivers year-after-year.