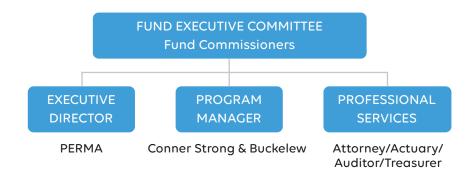

Like all PERMA Health JIFs, each public entity appoints a Fund Commissioner to represent them. These individuals can have as little or as much involvement in shaping the Fund's overall direction as they choose. Depending on their needs, the Executive Director and Program Manager can manage every aspect of the Fund, from day-to-day functionality to vendor selection to long-range forecasting.

## Our Wisdom, Your Advantage

The Schools Health Insurance Fund, like all PERMA Health JIFs, has a proven track-record of fiscal responsibility. The reason is the decision-making process combines our decades of public entity expertise with your needs. Together, the result is a Fund that delivers year-after-year.