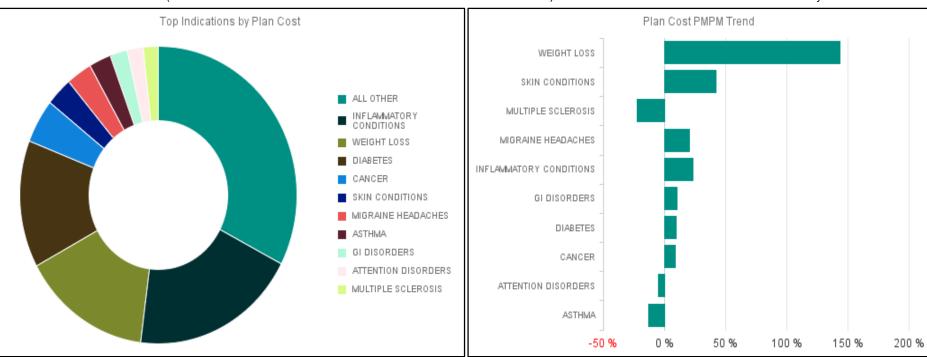

### SCHOOLS HEALTH INSURANCE FUND EXECUTIVE DIRECTOR'S REPORT DECEMBER 4, 2024

### PRO FORMA REPORTS

- **Fast Track Financial Report** as of August 31, 2024 (page 4)
- > Fast Track Financial Report as of September 30, 2024 (page 5)