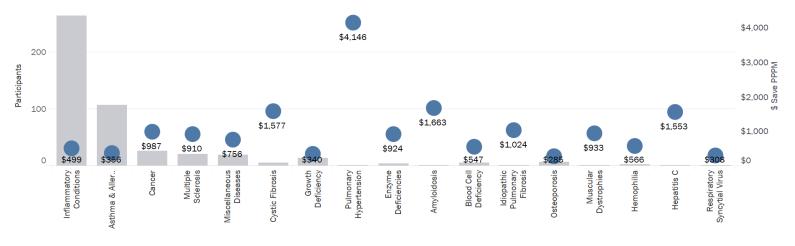

### SCHOOLS HEALTH INSURANCE FUND EXECUTIVE DIRECTOR'S REPORT DECEMBER 4, 2024

### PRO FORMA REPORTS

- **Fast Track Financial Report** as of August 31, 2024 (page 4)
- > Fast Track Financial Report as of September 30, 2024 (page 5)