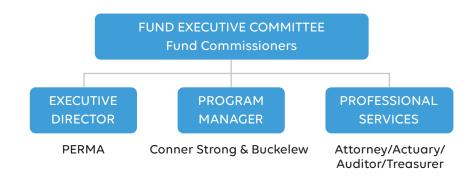

Like all PERMA Health JIFs, each public entity appoints a Fund Commissioner to represent them. These individuals can have as little or as much involvement in shaping the Fund's overall direction as they choose. Depending on their needs, the Executive Director and Program Manager can manage every aspect of the Fund, from day-to-day functionality to vendor selection to long-range forecasting.

## Our Wisdom, Your Advantage

The Schools Health Insurance Fund, like all PERMA Health JIFs, has a proven track-record of fiscal responsibility. The reason is the decision-making process combines our decades of public entity expertise with your needs. Together, the result is a Fund that delivers year-after-year.